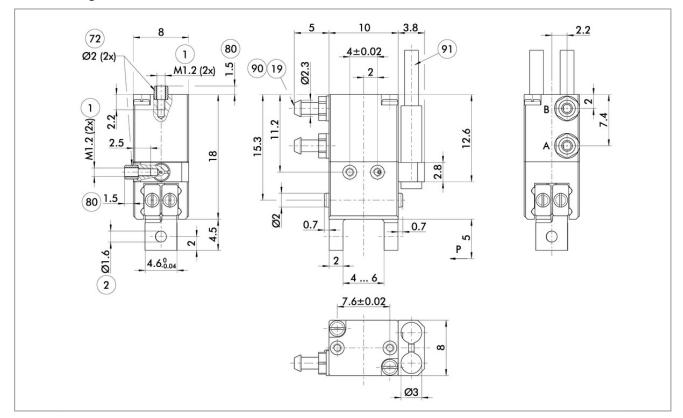

## Main view

## 0340006 MPG-plus 10

Please note that the drawing shown is a view of the basic product. Individual product variants are supplemented by the following drawings. Please also take note of the article's catalog data sheet here.

The drawing shows the basic version of the gripper with open jaws, without dimensional consideration of the options described below.

- A, a Main / direct connection, gripper opening
- B, b Main / direct connection, gripper closing
- (1)Gripper connection
- 2 (19) 72 80 Finger connection
- Air connection
- Fit for centering sleeves
- Depth of the centering sleeve hole in the counter part
- (90) Bosch-Rexroth compressed air hose, TU1-S (Ø 3.0-0.6) series, Order no.: 1820712066 (-67/-68/-69)