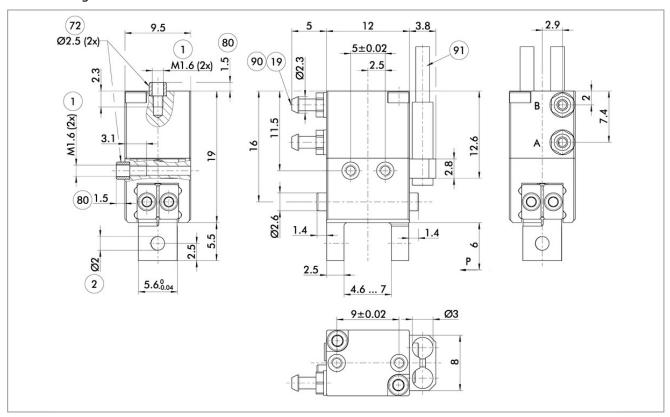

The drawing shows the basic version of the gripper with open jaws, without dimensional consideration of the options described below.

- A, a Main / direct connection, gripper opening
- B, b Main / direct connection, gripper closing
- 1 Gripper connection
- Finger connection
- 2 19 72 80 Air connection
- Fit for centering sleeves
- Depth of the centering sleeve hole in the counter part
- Bosch-Rexroth compressed air hose, TU1-S (Ø 3.0-0.6) series, Order no.: 1820712066 (-67/-68/-69)

91 Sensor IN ...