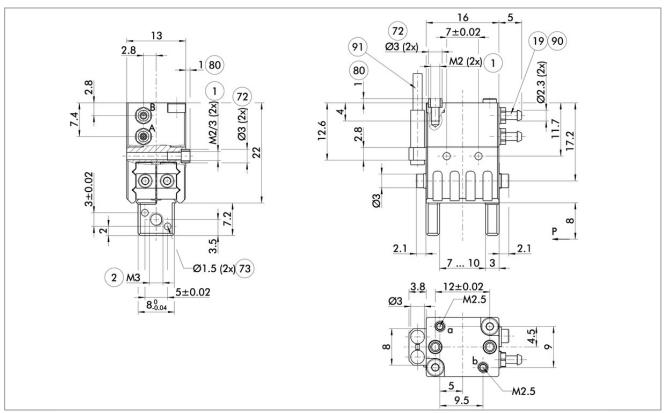

## Main view

## 0305481 MPG-plus 16

Please note that the drawing shown is a view of the basic product. Individual product variants are supplemented by the following drawings. Please also take note of the article's catalog data sheet here.

The drawing shows the basic version of the gripper with open jaws, without dimensional consideration of the options described below.

- A, a Main / direct connection, gripper opening
- B, b Main / direct connection, gripper closing
- 1 Gripper connection
- 2 19 72 73 80 Finger connection
- Air connection
- Fit for centering sleeves
- Fit for centering pins
- Depth of the centering sleeve hole in the counter part
- 90 Bosch-Rexroth compressed air hose, TU1-S (Ø 3.0-0.6) series, Order no.: 1820712066 (-67/-68/-69)

91

Sensor IN ...