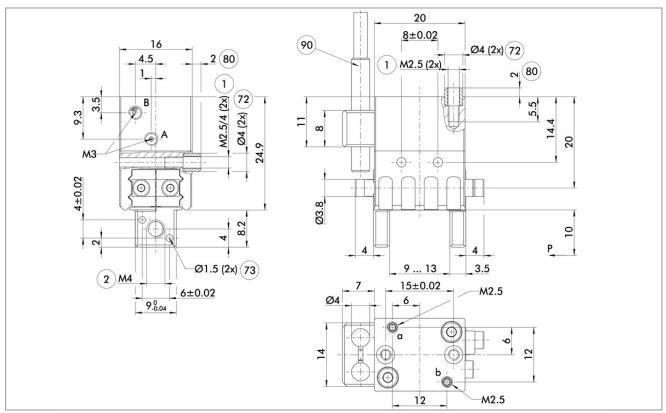

## Main view

i Please note that the drawing shown is a view of the basic product. Individual product variants are supplemented by the following drawings. Please also take note of the article's catalog data sheet here.

The drawing shows the basic version of the gripper with open jaws, without dimensional consideration of the options described below.

- A, a Main / direct connection, gripper opening
- B, b Main / direct connection, gripper closing
- 1 Gripper connection
- 2 Finger connection
- 72) Fit for centering sleeves
- (73) Fit for centering pins
- 80 Depth of the centering sleeve hole in the counter part
- 90) Sensor IN ...