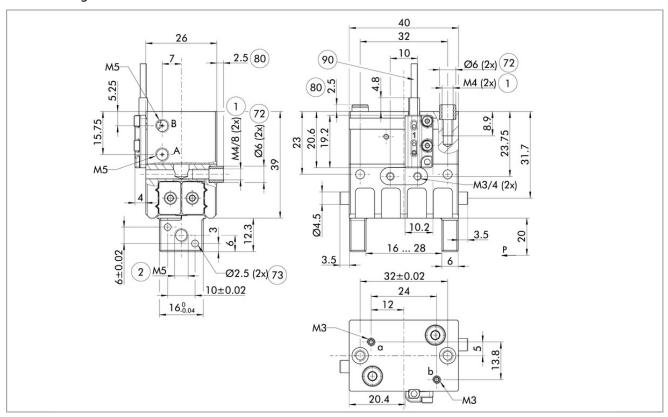

## Main view

Please note that the drawing shown is a view of the basic product. Individual product variants are supplemented by the following drawings. Please also take note of the article's catalog data sheet here.

The drawing shows the basic version of the gripper with open jaws, without dimensional consideration of the options described below.

- A, a Main / direct connection, gripper opening
- B, b Main / direct connection, gripper closing
- 1 Gripper connection
- 2 Finger connection
- 72) Fit for centering sleeves
- 73) Fit for centering pins
- 80 Depth of the centering sleeve hole in the counter part
- 90) MMS 22...-PI2-... sensor