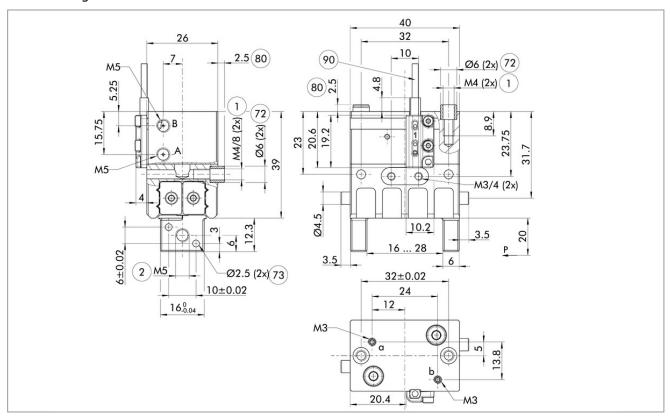

## Main view

Please note that the drawing shown is a view of the basic product. Individual product variants are supplemented by the following drawings. Please also take note of the article's catalog data sheet here.

The drawing shows the basic version of the gripper with open jaws, without dimensional consideration of the options described below.

- A, a Main / direct connection, gripper opening
- B, b Main / direct connection, gripper closing
- 1 Gripper connection
- 2 Finger connection
- 72) Fit for centering sleeves
- 73) Fit for centering pins
- 80 Depth of the centering sleeve hole in the counter part
- 90) MMS 22...-PI2-... sensor