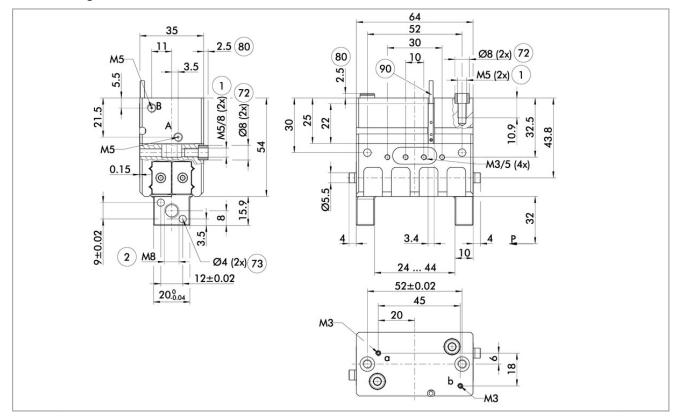

## Main view

## 0305541 MPG-plus 64

Please note that the drawing shown is a view of the basic product. Individual product variants are supplemented by the following drawings. Please also take note of the article's catalog data sheet here.

The drawing shows the basic version of the gripper with open jaws, without dimensional consideration of the options described below.

- A, a Main / direct connection, gripper opening
- B, b Main / direct connection, gripper closing
- (1) Gripper connection
- (2) Finger connection
- (72) Fit for centering sleeves
- (73) Fit for centering pins
- (80) Depth of the centering sleeve hole in the counter part
- (90) MMS 22...-PI2-... sensor