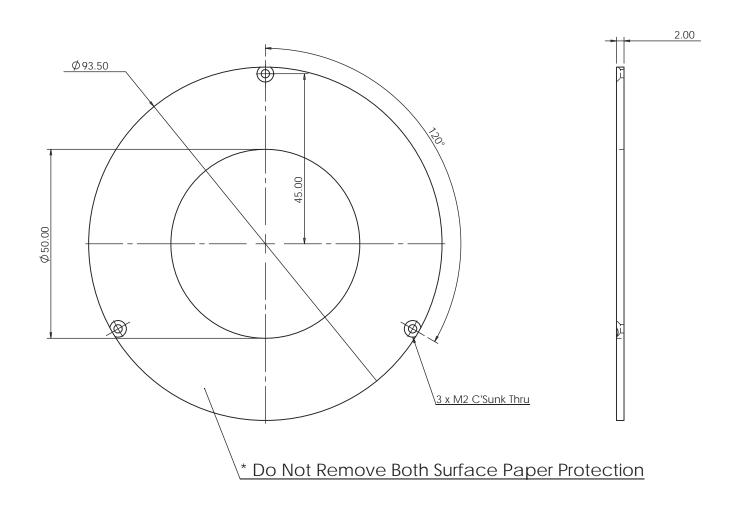

| NOTE : REMOVE ALL SHARP EDGES UNLESS OTHERWISE SPECIFIED. |                                                                                                                                                                                                                            |                                                                                                                   |          |               |           |      | EVICOVI FIEDI |                                     |
|-----------------------------------------------------------|----------------------------------------------------------------------------------------------------------------------------------------------------------------------------------------------------------------------------|-------------------------------------------------------------------------------------------------------------------|----------|---------------|-----------|------|---------------|-------------------------------------|
| NO VISIBLE SCRATCHES ALLOWED.                             |                                                                                                                                                                                                                            |                                                                                                                   | MATERIAL | Perspex 421   |           | NAME | DATE          | FALCON # LEDI                       |
| REMARKS:                                                  | PROPRIETARY AND CONFIDENTIAL  THE INFORMATION CONTAINED IN THIS DRAWING IS THE SOLE PROPERTY OF LED ILLUMINATION. ANY REPRODUCTION IN PART OR AS A WHOLE WITHOUT THE WRITTEN PERMISSION OF LED ILLUMINATION IS PROHIBITED. | DIMENSIONS ARE IN METRIC<br>TOLERANCES:<br>ANGULAR ±3°<br>XX. ±0.5mm<br>XX.X ±0.2mm<br>XX.XX ±0.1mm<br>ALL ±XX.XX | FINISH   | Original      | DRAWN     | WH   | 8/6/09        | LED ILLUMINATION FOR MACHINE VISION |
|                                                           |                                                                                                                                                                                                                            |                                                                                                                   |          |               | CHECKED   | WH   | 8/6/09        | LDR-i90                             |
|                                                           |                                                                                                                                                                                                                            |                                                                                                                   | QTY      |               | ENG APPR. |      |               | Diffuser                            |
|                                                           |                                                                                                                                                                                                                            |                                                                                                                   | DO NOT S | SCALE DRAWING | MFG APPR. |      |               | SIZE DWG. NO. LDR-i90-D-01          |
|                                                           |                                                                                                                                                                                                                            |                                                                                                                   |          |               | Q.A.      |      |               | SCALE:1:2 WEIGHT: PAGE 1 OF 3       |