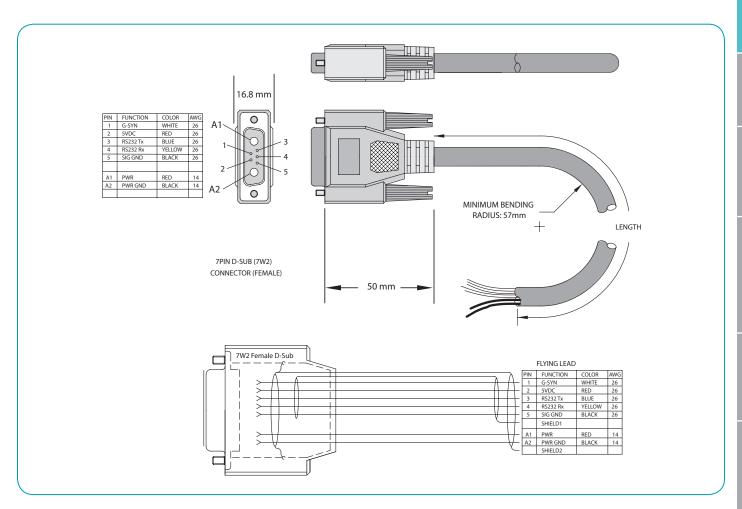

## CBLPWRCOM2-xM

Power and Communications Cable (Flying Leads) for Main 7W2 Connector on Moog Animatics SmartMotor™

CBLPWRCOM2 series is a power and communications cable consisting of a 7W2 main motor connector with communications internally shielded from power and a full shield over entire length terminating at a metal jacket inside the over-molded connector.

| Part Number    | Length    |
|----------------|-----------|
| CBLPWRCOM2-3M  | 3 meters  |
| CBLPWRCOM2-5M  | 5 meters  |
| CBLPWRCOM2-10M | 10 meters |

NOTE: Communications shield is connected at the DB-9 end, but NOT the motor end. The power cable is connected at the motor connector shell but electrically isolated from the any internal electronic components.